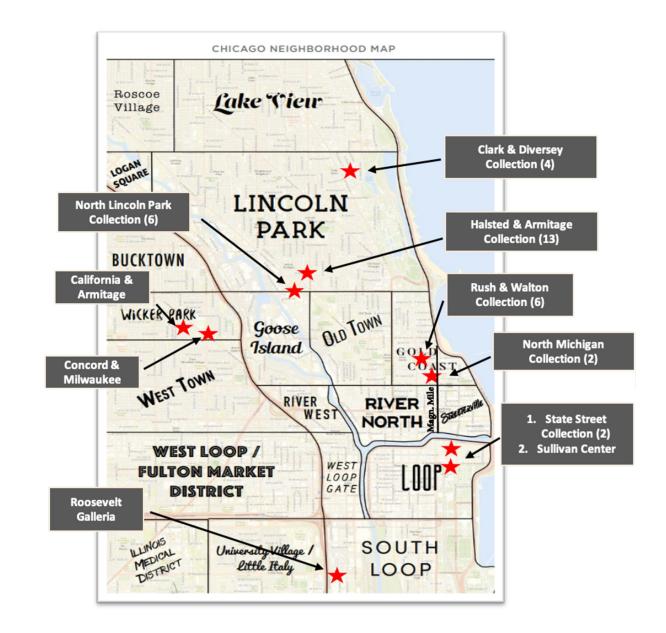

#### **CHICAGO BY THE NUMBERS**

#### **Percent of Chicago ABR**

45% High-Growth

**35% Stable / Credit** 

**20%** Challenged