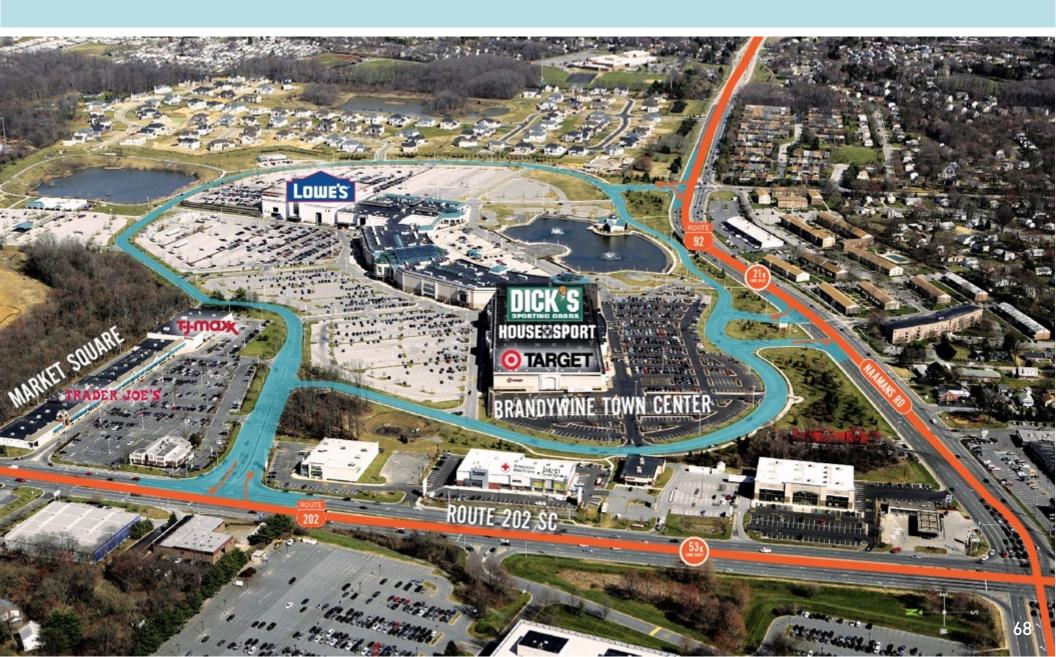

# WILMINGTON, DE BRANDYWINE TOWN CENTER

#### RECENT TENANT UPGRADES Bed Bath & Beyond + Dick's Sporting = New Dick's House of Sport