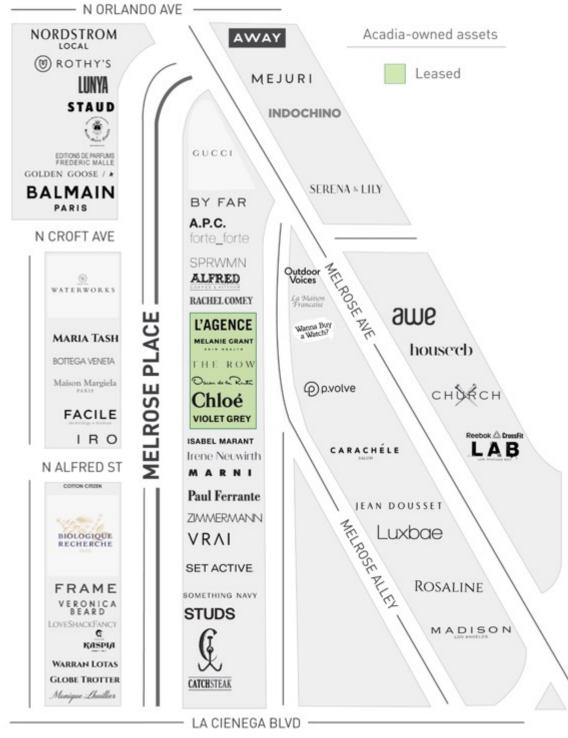

### MELROSE PLACE LOS ANGELES, CA

MELROSE PLACE LOS ANGELES, CA

VIOLET GREY

8452

## **STREETS APART: FAIR VALUE RESETS** GREATER OF 3% INCREASE OR FMV

Melrose Place 2023: Three fair market resets ~30% cash spreads

# MELROSE PLACE LOS ANGELES, CA