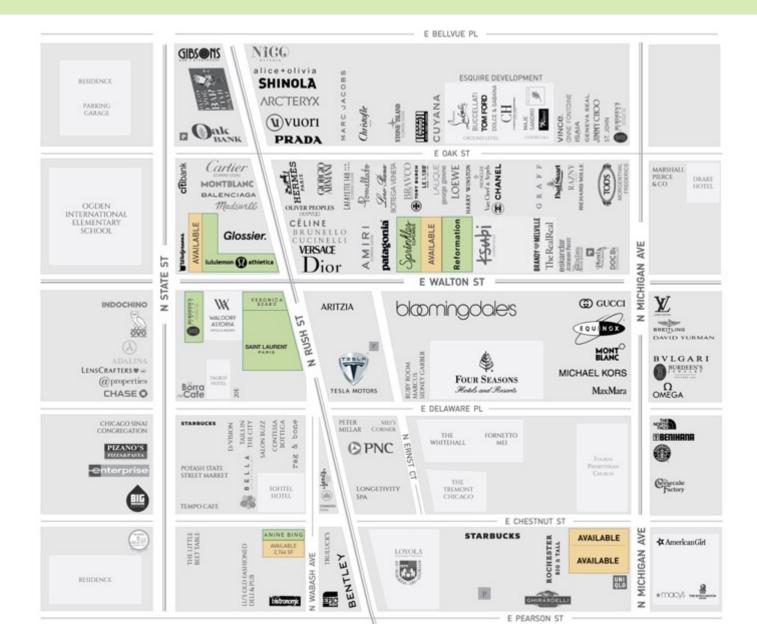

|                       |                                 |
|                     | Meli-Melo           | II                                                       |                       | <ul> <li>FAWCETT PL.</li> </ul> |





# **WESTPORT,** CONNECTICUT



ACADIA-OWNED ASSETS

LEASED AVAILABLE ACADIA DEVELOPED ASSET

#### **GEORGETOWN** WASHINGTON, D.C.



#### M STREET GEORGETOWN, WASHINGTON, D.C.



## **RECENT TENANT UPGRADES**



#### M STREET, WASHINGTON, D.C.

#### GEORGETOWN



## **GEORGETOWN** WASHINGTON, D.C.



# ARMITAGE CHICAGO, IL



## 907 W ARMITAGE AVE CHICAGO, IL

118 8

SHO

Kiehl's

Copy 1





LEASED AVAILABLE









# **RECENT TENANT UPGRADES**



#### **21 E CHESTNUT, CHICAGO, IL**

#### **RUSH - WALTON**



## RUSH-WALTON CHICAGO, IL



ACADIA-OWNED ASSETS

38

## NORTH MICHIGAN AVENUE CHICAGO, IL

ZA

7/18









## CLARK & DIVERSEY CHICAGO, IL

TARBUCK

S



#### **CHICAGO BY THE NUMBERS**

#### **Percent of Chicago ABR**

45% High-Growth

**35% Stable / Credit** 

**20%** Challenged



#### HENDERSON AVENUE DALLAS, TX

.h.

CHEADS .

BARCADIA

#### HENDERSON AVENUE DALLAS, TX



75 HEYDAY WARBY CHILLY WERE SALON midshop keepsake COCO = DANH man Reformation THE OLD MONK PAINT PIE Skellig HH HIDEAWAY stuzz MAYER'S GARDEN AVAILABLE SHELL TO SHACK HENDERSON AVAILABLE LIP LAB AVAILABLE AVAILABLE AVE GEMMA Wender K P BARCADIA c • repower . Highfars BONOBOS PLOMO Louie's ----natuur HAIRSTORY STOOL €AV*E* SPROUTS

ACADIA-OWNED ASSETS







### MELROSE PLACE LOS ANGELES, CA



MELROSE PLACE LOS ANGELES, CA

VIOLET GREY

84