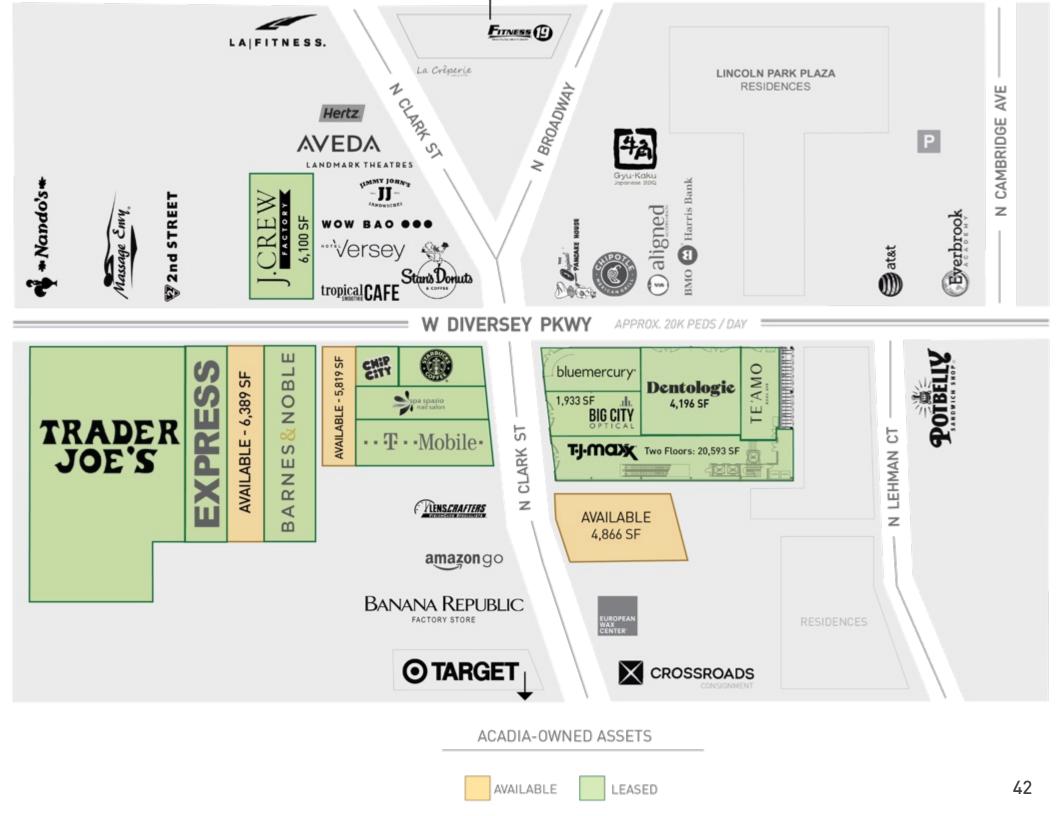

| II                                                       |                       | <ul> <li>FAWCETT PL.</li> </ul> |





# **WESTPORT,** CONNECTICUT



ACADIA-OWNED ASSETS

LEASED AVAILABLE ACADIA DEVELOPED ASSET

#### **GEORGETOWN** WASHINGTON, D.C.



#### M STREET GEORGETOWN, WASHINGTON, D.C.



## **RECENT TENANT UPGRADES**



#### M STREET, WASHINGTON, D.C.

#### GEORGETOWN



## **GEORGETOWN** WASHINGTON, D.C.



# ARMITAGE CHICAGO, IL



## 907 W ARMITAGE AVE CHICAGO, IL

118 8

SHO

Kiehl's

Copy 1





LEASED AVAILABLE









# **RECENT TENANT UPGRADES**



#### **21 E CHESTNUT, CHICAGO, IL**

#### **RUSH - WALTON**



## RUSH-WALTON CHICAGO, IL



ACADIA-OWNED ASSETS

38

## NORTH MICHIGAN AVENUE CHICAGO, IL

ZA

7/18









## CLARK & DIVERSEY CHICAGO, IL

TARBUCK

S



#### **CHICAGO BY THE NUMBERS**

#### **Percent of Chicago ABR**

45% High-Growth

**35% Stable / Credit** 

**20%** Challenged



#### HENDERSON AVENUE DALLAS, TX

.h.

CHEADS .

BARCADIA

#### HENDERSON AVENUE DALLAS, TX



75 HEYDAY WARBY CHILLY WERE SALON midshop keepsake COCO = DANH man Reformation THE OLD MONK PAINT PIE Skellig HH HIDEAWAY stuzz MAYER'S GARDEN AVAILABLE SHELL TO SHACK HENDERSON AVAILABLE LIP LAB AVAILABLE AVAILABLE AVE GEMMA Wender K P BARCADIA c • repower . Highfars BONOBOS PLOMO Louie's ----natuur HAIRSTORY STOOL €AV*E* SPROUTS

ACADIA-OWNED ASSETS







### MELROSE PLACE LOS ANGELES, CA



MELROSE PLACE LOS ANGELES, CA

VIOLET GREY

8452





## **STREETS APART: FAIR VALUE RESETS** GREATER OF 3% INCREASE OR FMV

Melrose Place 2023: Three fair market resets ~30%