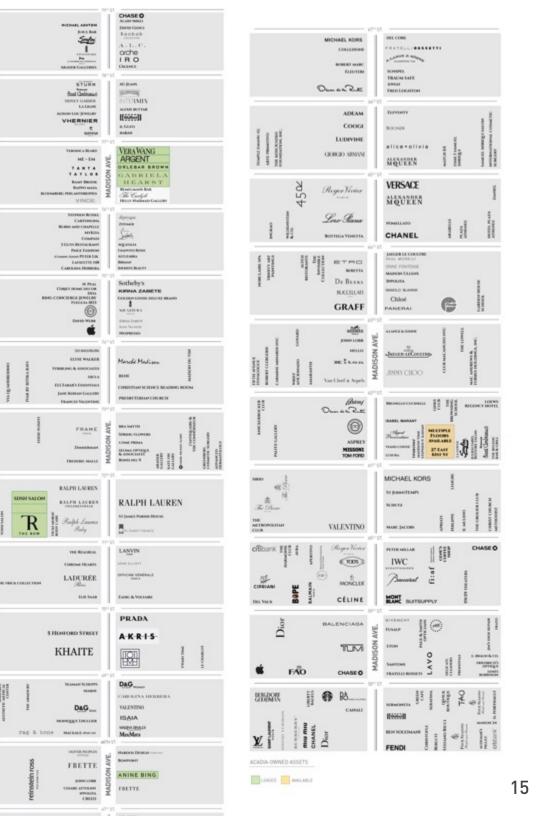

|

#### WILLIAMSBURG BROOKLYN, NY

concoran

alo

PHORA



WILLIAMSBURG BROOKLYN, NY

1

 $\bigcirc$ 

Lit

-

- ACTOR

F

•

Rowan

0

NGRYZHOSI

COFFEE

ar 1 (



### WILLIAMSBURG BROOKLYN, NY



# MADISON AVENUE NEW YORK CITY, NY









### **GREENWICH,** CONNECTICUT

- - - -

VIECONICA BLAED



# **GREENWICH,** CONNECTICUT

|                     |                     |                                                          |                       | <ul> <li>LEWIS ST.</li> </ul>   |
|---------------------|---------------------|----------------------------------------------------------|-----------------------|---------------------------------|
|                     | -0                  | 0.8                                                      |                       |                                 |
|                     | FAHERTY             | vineyard vines                                           |                       |                                 |
| LEWIS ST.           |                     | Dolce Vida