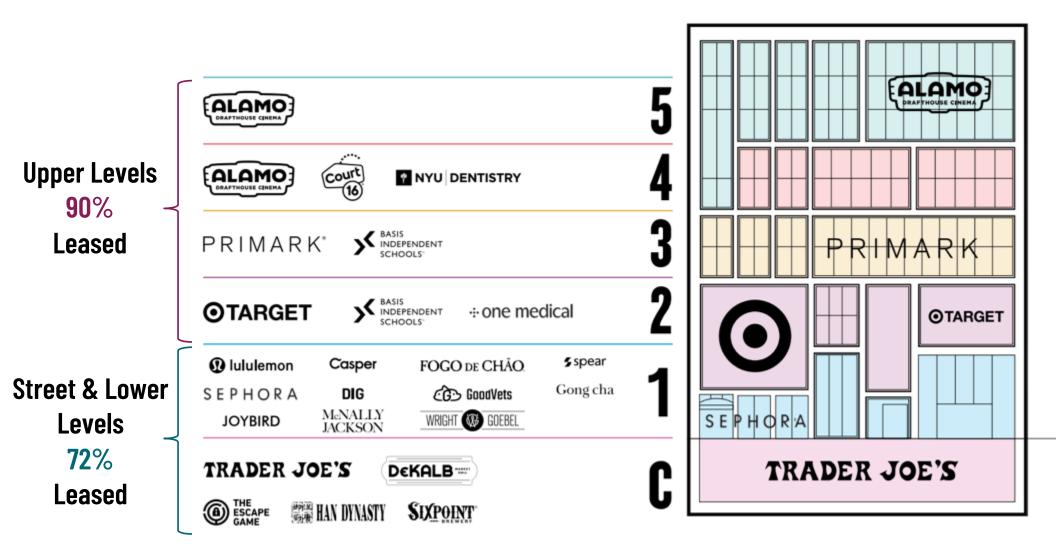

#### Ground Floor Anchors at Key Entrances Secured: Complements Other Anchors: Primark, Sephora, Fogo De Chao, Dig Target, Trader Joe's, Alamo

### CITY POINT IS 85% LEASED AS OF YEAR END 2023