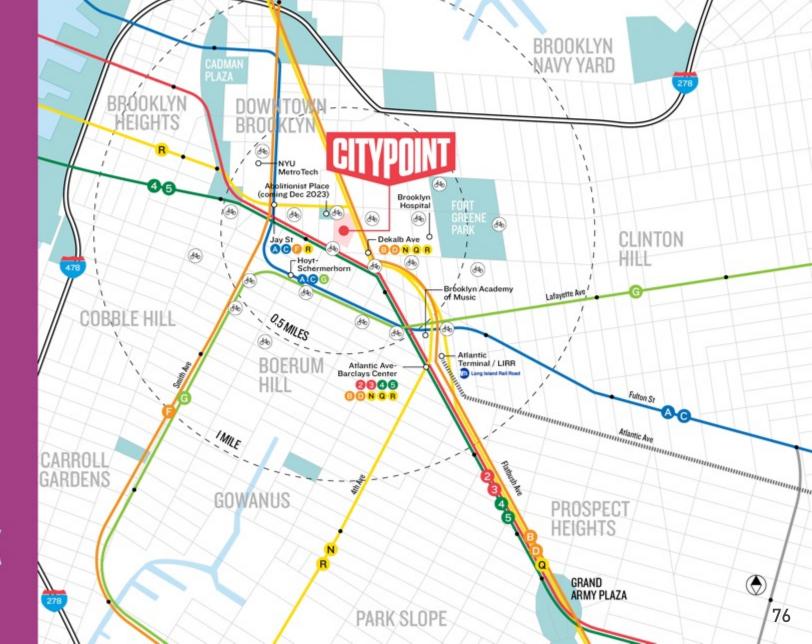

# 14 SUBWAY Lines

ANHATTAN

within one block of City Point

# HIGH TRAFFIC

70k+ VPD on Flatbush Ave

5 MIN DRIVE

#### 5 MIN DRIVE to Brooklyn Bridge

# **10 MIN WALK**

to Atlantic Terminal Transportation Hub

# CITY POINT IS CENTRAL TO BROOKLYN

DUMBC

BROOKLYN BRIDGE PARK