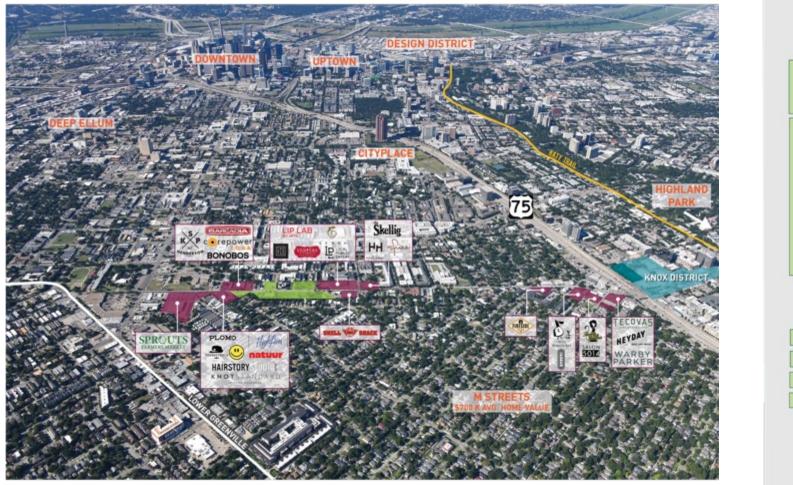

#### HENDERSON AVENUE DALLAS, TX

.h.

CHEADS .

BARCADIA

#### HENDERSON AVENUE DALLAS, TX

75 HEYDAY WARBY CHILLY WERE SALON midshop keepsake COCO = DANH man Reformation THE OLD MONK PAINT PIE Skellig HH HIDEAWAY stuzz MAYER'S GARDEN AVAILABLE SHELL TO SHACK HENDERSON AVAILABLE LIP LAB AVAILABLE AVAILABLE AVE GEMMA Wender K P BARCADIA c • repower . Highfars BONOBOS PLOMO Louie's ----natuur HAIRSTORY STOOL €AV*E* SPROUTS