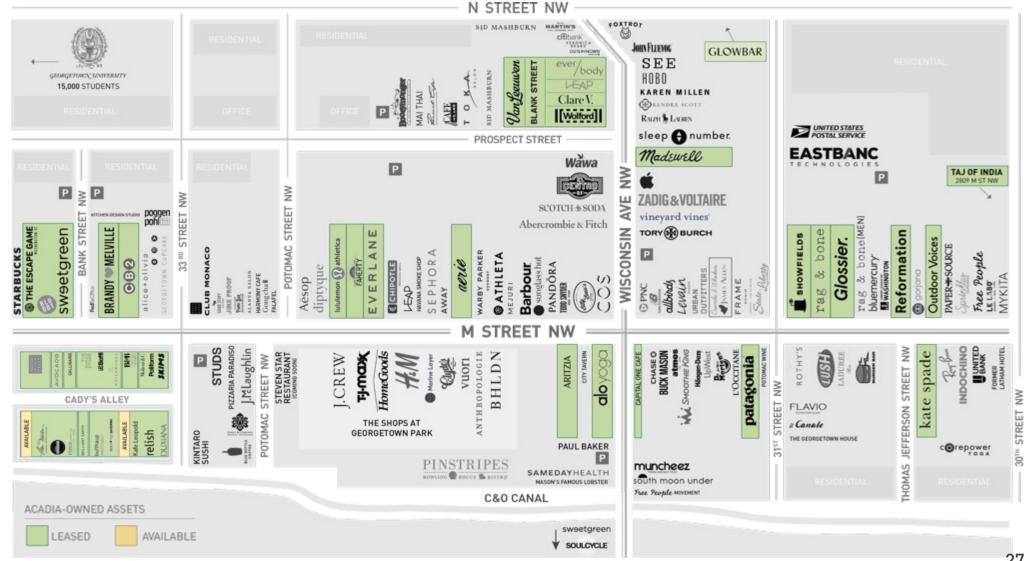

|
| Leased Available    | Poke Boba           | Richards of G                                            | reenwich              |                                 |
|                     | Mall Male           |                                                          |                       |                                 |
|                     | Meli-Melo           | II                                                       |                       | <ul> <li>FAWCETT PL.</li> </ul> |





# **WESTPORT,** CONNECTICUT



ACADIA-OWNED ASSETS

LEASED AVAILABLE ACADIA DEVELOPED ASSET

#### **GEORGETOWN** WASHINGTON, D.C.



#### M STREET GEORGETOWN, WASHINGTON, D.C.



## **RECENT TENANT UPGRADES**



#### M STREET, WASHINGTON, D.C.

#### GEORGETOWN



## **GEORGETOWN** WASHINGTON, D.C.



# ARMITAGE CHICAGO, IL



## 907 W ARMITAGE AVE CHICAGO, IL

118 8

SHO

Kiehl's

Copy 1





LEASED AVAILABLE









# **RECENT TENANT UPGRADES**



#### **21 E CHESTNUT, CHICAGO, IL**

#### **RUSH - WALTON**



## RUSH-WALTON CHICAGO, IL



ACADIA-OWNED ASSETS

38

## NORTH MICHIGAN AVENUE CHICAGO, IL

ZA

7/18









## CLARK & DIVERSEY CHICAGO, IL

TARBUCK

S



#### **CHICAGO BY THE NUMBERS**

#### **Percent of Chicago ABR**

45% High-Growth

**35% Stable / Credit** 

**20%** Challenged



#### HENDERSON AVENUE DALLAS, TX

.h.

CHEADS .

BARCADIA

#### HENDERSON AVENUE DALLAS, TX



75 HEYDAY WARBY CHILLY WERE SALON midshop keepsake COCO = DANH man Reformation THE OLD MONK PAINT PIE Skellig HH HIDEAWAY stuzz MAYER'S GARDEN AVAILABLE SHELL TO SHACK HENDERSON AVAILABLE LIP LAB AVA