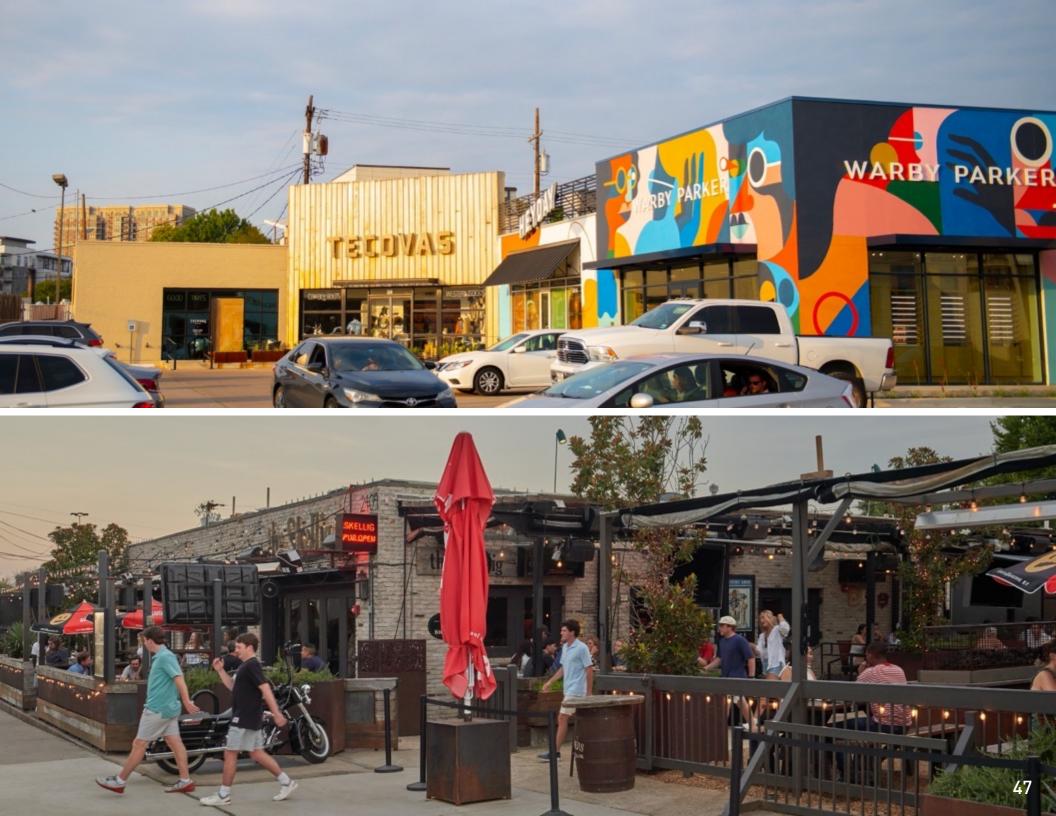

#### HENDERSON AVENUE DALLAS, TX

.h.

CHEADS .

BARCADIA

#### HENDERSON AVENUE DALLAS, TX

75 HEYDAY WARBY CHILLY WERE SALON midshop keepsake COCO = DANH man Reformation THE OLD MONK PAINT PIE Skellig HH HIDEAWAY stuzz MAYER'S GARDEN AVAILABLE SHELL TO SHACK HENDERSON AVAILABLE LIP LAB AVAILABLE AVAILABLE AVE GEMMA Wender K P BARCADIA c • repower . Highfars BONOBOS PLOMO Louie's ----natuur HAIRSTORY STOOL €AV*E* SPROUTS

ACADIA-OWNED ASSETS