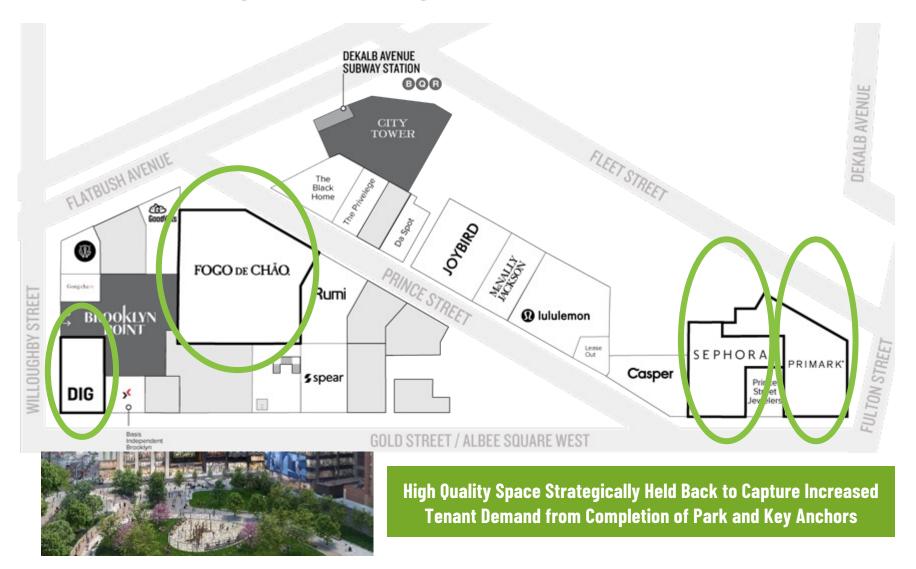

#### **ANCHORED FOR GROWTH**

Park anticipated to be completed in the next few months with prime spaces remaining

#### **ABOLITIONIST PARK CONSTRUCTION ALMOST FINISHED**