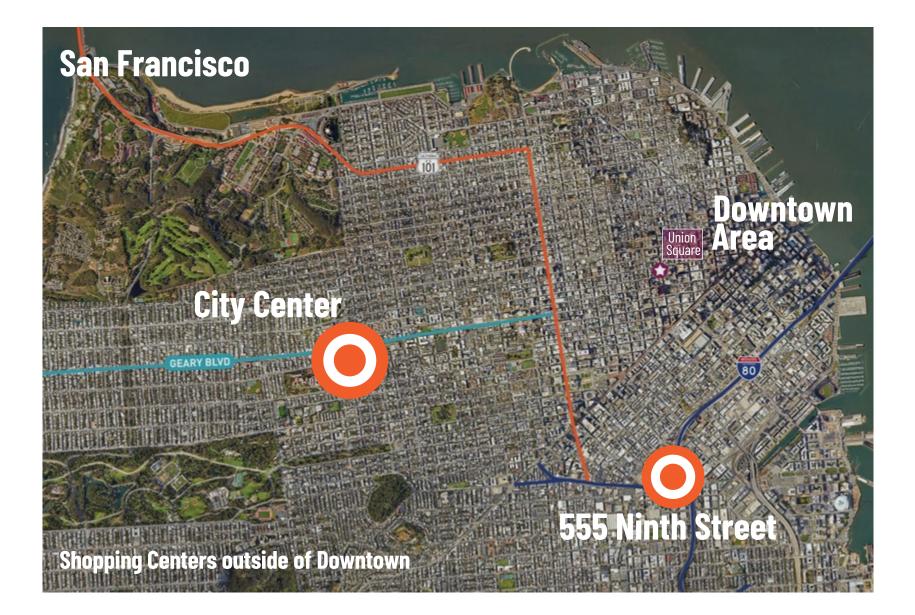

#### SAN FRANCISCO 555 NINTH STREET AND CITY CENTER: Location Matters - Alternatives to Downtown